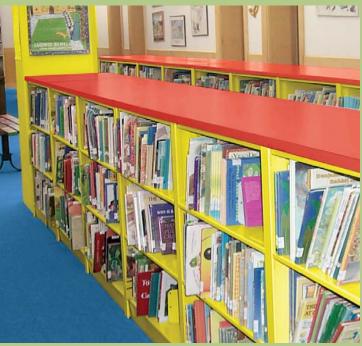

#### **Library Shelving**

Look in universities, schools, law offices and libraries nationwide and you'll find Aurora Library Shelving. The unique side-wall construction of Aurora Library Shelving allows easy access to even tightly packed books at the end of a row.

Library Upright Library innerwall construction allows easy access to books at the end of the row.

Make no mistake, Aurora Shelving is the original standard by which others are measured. Why settle for anything else?