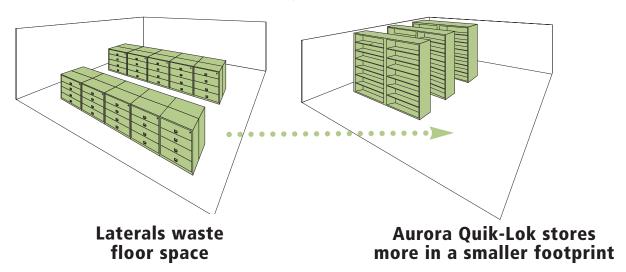

### More of everything with Aurora Quik-Lok Shelving.

With Aurora Shelving you save 50% of your floor space.

#### Why waste space?

In the same room, 20 four-drawer lateral cabinets give you 3200 filing inches. With Aurora, six 7-tier sections of double-entry shelving give you 3360 filing inches. You gain more storage and use only 50% of your space!