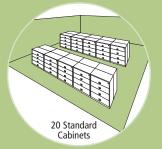

#### Why waste space?

In the same room, 20 four-drawer lateral cabinets give you 3200 filing inches. With Aurora, six 7-tier sections of double-entry shelving give you 3360 filing inches. You gain more storage and use only 50% of your space!