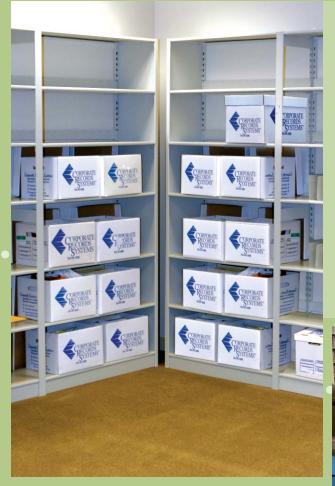

Try storing binders, computer equipment, retail goods, or product samples in lateral cabinets. Aurora Shelving is versatile enough for anything you want to store. Flexible, reconfigurable Aurora Quik-Lok Shelving can store more and save valuable floor space.

Open or closed back, single or double entry, letter or legal, Aurora Shelving has the size, style, and accessories for storing everything.