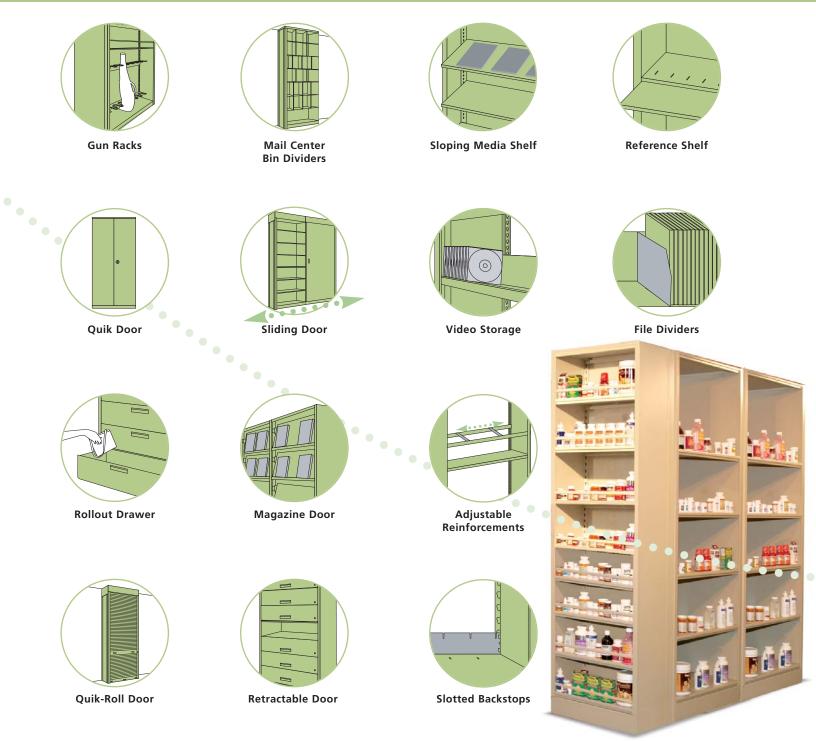

## AURORA QUIK-LOK<sup>®</sup> SHELVING MORE OPTIONS FOR STORAGE

Looking for 'Quik' storage options? Aurora has accessories to store everything.

End-Stor<sup>™</sup> for quick access applications such as pharmacies.