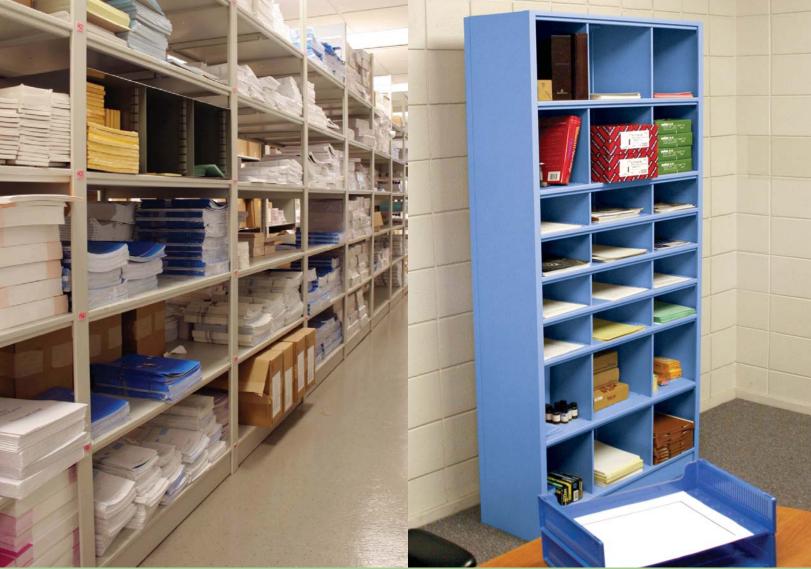

## AURORA QUIK-LOK<sup>®</sup> SHELVING MORE OPTIONS FOR STORAGE

Looking for 'Quik' storage options? Aurora has accessories to store everything.

End-Stor<sup>™</sup> for quick access applications such as pharmacies.

The Aurora Storage Limited Lifetime Warranty confirms our commitment to quality.

Aurora Shelving is available in more depths, widths, and heights than you can imagine in both Letter and Legal size in two different gauges of steel.