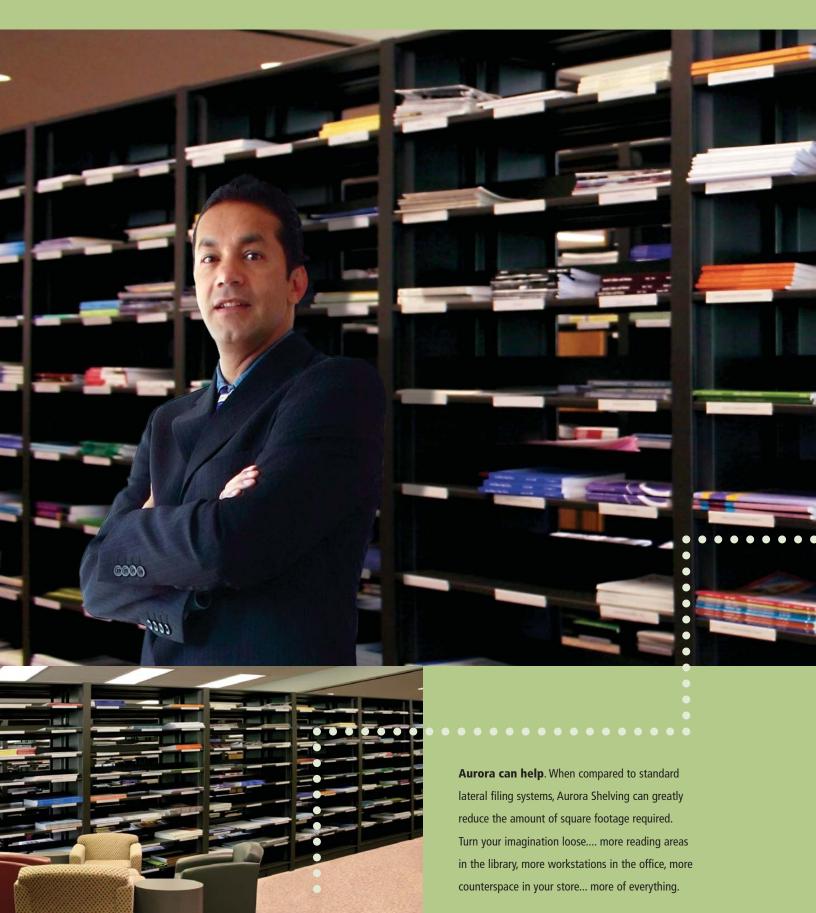

#### **Library Shelving**

Look in universities, schools, law offices and libraries nationwide and you'll find Aurora Library Shelving. The unique side-wall construction of Aurora Library Shelving allows easy access to even tightly packed books at the end of a row.

Library Upright Library innerwall construction allows easy access to books at the end of the row.

Make no mistake, Aurora Shelving is the original standard by which others are measured. Why settle for anything else?

Open or closed back, single or double entry, letter or legal, Aurora Shelving has the size, style, and accessories for storing everything.