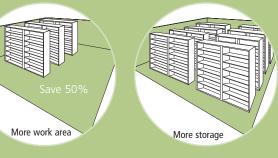

### More of everything with Aurora Quik-Lok Shelving.

With Aurora Shelving you save 50% of your floor space.

#### Why waste space?

In the same room, 20 four-drawer lateral cabinets give you 3200 filing inches. With Aurora, six 7-tier sections of double-entry shelving give you 3360 filing inches. You gain more storage and use only 50% of your space!