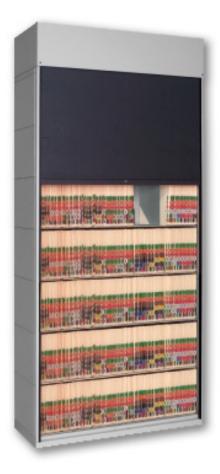

## Franklin Mills Co.

Tambour Door Systems....fast, secure filing!

The perfect HIPAA solution! Franklin Mills Locking Tambour Door is a superior product in both durablilty and performance. It has been designed to be installed on new or existing Franklin Mlls shelving as well as most other brands.

The sliding door recesses back into the housing unit for quick access to files adds 9" to the overall height of the system. A spring loaded mechanism and a handle conveniently located 32" from the floor makes for smooth, easy opening and closing of the door.

Our tambour door housing unit attaches to the top of the shelving unit. Included is a track and base for easy assembly to existing shelving. Our tambour doors can be keyed alike or differently. Each door includes a pair of keys.