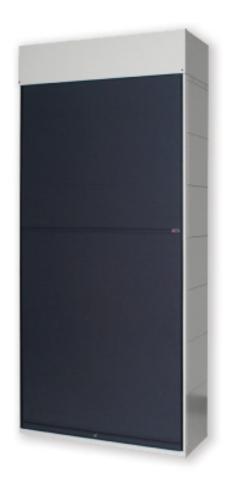

## Franklin Mills Co.

Tambour Door Systems....fast, secure filing!

The perfect HIPAA solution! Franklin Mills Locking Tambour Door is a superior product in both durablilty and performance. It has been designed to be installed on new or existing Franklin Mlls shelving as well as most other brands.

The sliding door recesses back into the housing unit for quick access to files adds 9" to the overall height of the system. A spring loaded mechanism and a handle conveniently located 32" from the floor makes for smooth, easy opening and closing of the door.

Our tambour door housing unit attaches to the top of the shelving unit. Included is a track and base for easy assembly to existing shelving. Our tambour doors can be keyed alike or differently. Each door includes a pair of keys.