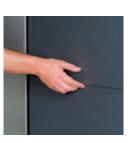

The sliding door recesses back into the housing unit for quick access to files adds 9" to the overall height of the system. A spring loaded mechanism and a handle conveniently located 32" from the floor makes for smooth, easy opening and closing of the door.