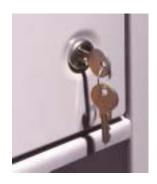

## **Features:**

- 36" and 42" widths
- Fits 15" deep Starter or Add-on Units
- Installs on 12" centers and provides 9-3/4" clearance
- Field retrofits to our movable lateral or mobile shelving
- Slide installation is easy
- Slides provide smooth door operation
- Order in 26 beautiful powder coat colors as well as custom colors
- Optional Individual Door Lock

The Franklin Mills retractable door closes for secure storage and a clean appearance. When open, the retractable doors fit flush into the unit.

Sleek Contemporary lock Design

Slide installation is easy.
Slides provide smooth door operation.