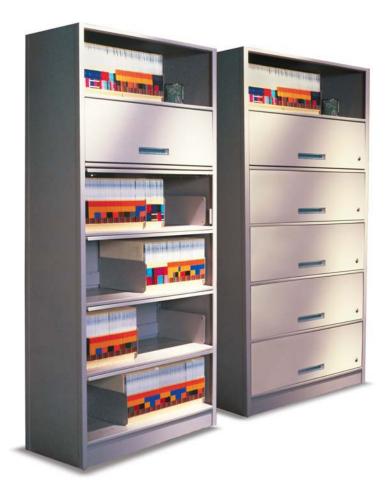

## Retractable Locking Doors - 4 Post Shelving Systems

## **Features:**

- 36" and 42" widths
- Fits 15" deep Starter or Add-on Units
- Installs on 12" centers and provides 9-3/4" clearance
- Field retrofits to our movable lateral or mobile shelving
- Slide installation is easy
- Slides provide smooth door operation
- Order in 26 beautiful powder coat colors as well as custom colors
- Optional Individual Door Lock

The Franklin Mills retractable door closes for secure storage and a clean appearance. When open, the retractable doors fit flush into the unit.

Sleek Contemporary lock Design

Slide installation is easy.
Slides provide smooth door operation.