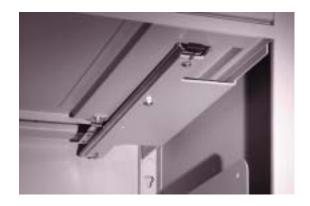

## **Features:**

- 36" and 42" widths
- Fits 15" deep Starter or Add-on Units
- Installs on 12" centers and provides 9-3/4" clearance
- Field retrofits to our movable lateral or mobile shelving
- Slide installation is easy
- Slides provide smooth door operation
- Order in 26 beautiful powder coat colors as well as custom colors
- Optional Individual Door Lock

The Franklin Mills retractable door closes for secure storage and a clean appearance. When open, the retractable doors fit flush into the unit.

Sleek Contemporary lock Design

Slide installation is easy.
Slides provide smooth door operation.