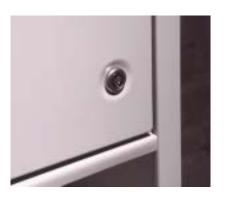

The Franklin Mills retractable door closes for secure storage and a clean appearance. When open, the retractable doors fit flush into the unit.

Sleek Contemporary lock Design

Slide installation is easy.
Slides provide smooth door operation.