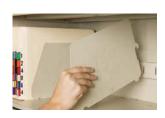

Our stacking locking models are available with and without posting shelves and spacers.

15" results in

filing.

The new adjustable file divider ensures files remain upright for neat and organized files.

As the need to secure files increases, our locking stackable shelves are an ideal solution for privacy and security. Choose from a lock at the top or in the middle. Non-locking models are also available.