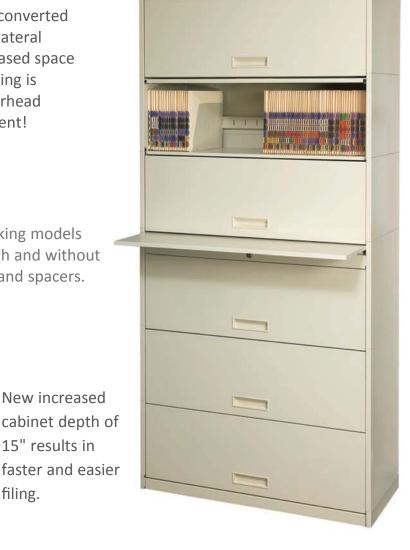

## Franklin Mills Co.

Retractable Locking Doors - Stackable Shelving Systems

Units are easily converted to our movable lateral system for increased space savings. No drilling is required for overhead anti-tip attachment!

Our stacking locking models are available with and without posting shelves and spacers.

15" results in

filing.

The new adjustable file divider ensures files remain upright for neat and organized files.

As the need to secure files increases, our locking stackable shelves are an ideal solution for privacy and security. Choose from a lock at the top or in the middle. Non-locking models are also available.